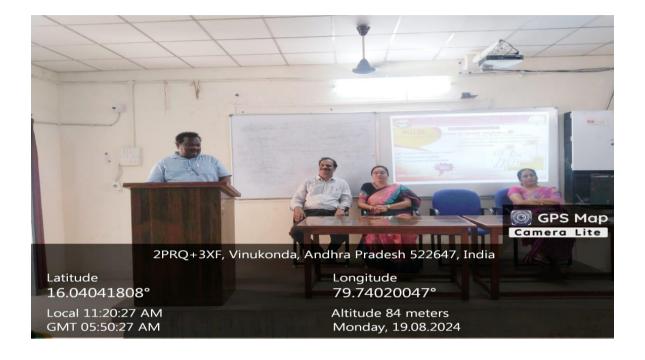

ir students. The program continued with the speech of Mrs.N.Vasanthi, Lecturer in English who outlined the syllabus and the program encompassed in the certificate course. Then the release of the brochure was conducted in the hands of the Principal and other dignatories. The Program ended with vote of thanks by

Mrs. N.Vasanthi, rendering sheer gratitude to all the people present and participated in this event and making it a grand success.

#### **OUTCOME OF THE EVENT**

- Students can develop good speaking skills
- Students can enrich good vocabulary skills
- Students can learn good public speaking skills
- Students can face interviews with full confidence
- Students can enhance their communication skills

#### **PHOTOGRAPHS**

## Principal, Dr. K. Srinivasarao, Addressing The Gathering



## **Faculty And Students**



# Inauguration Of The Brochure Of The Certificate Course, 'PULSE', By the Faculty Members



Speech By Mrs.N.Vasanthi



### CONSENT LETTER FROM THE PRINCIPAL

### REQUISITION LETTER

Dated: 17-08-2024

From Mrs. N.Vasanthi I/C, Department of English
SGK Government Degree College Vinukonda, Palnadu District

The Principal SGK Government Degree College Vinukonda,Palnadu District

Sub: Request for organizing Certificate Course in English for APSSDC Skill hub students-AY 2024-25 details – Req. Reg.

The Department of English has been organizing Certificate courses to the students every academic year as a vestige to develop Proficiency skills to the concerned. As a part of that initiative, this AY (2024-25), the Dept has planned to organise a two month Certific