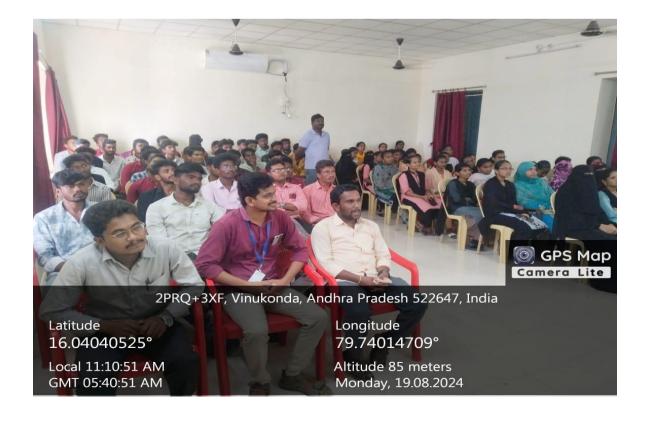

ued with the speech of Mrs.N.Vasanthi, Lecturer in English who outlined the syllabus and the program encompassed in the certificate course. Then the release of the brochure was conducted in the hands of the Principal and other dignatories. The Program ended with vote of thanks by

Mrs. N.Vasanthi, rendering sheer gratitude to all the people present and participated in this event and making it a grand success.

#### **OUTCOME OF THE EVENT**

- Students can develop good speaking skills
- Students can enrich good vocabulary skills
- Students can learn good public speaking skills
- Students can face interviews with full confidence
- Students can enhance their communication skills

#### **PHOTOGRAPHS**

## Principal, Dr. K. Srinivasarao, Addressing The Gathering



## **Faculty And Students**



# Inauguration Of The Brochure Of The Certificate Course, 'PULSE', By the Faculty Members



Speech By Mrs.N.Vasanthi



### CONSENT LETTER FROM THE PRINCIPAL

### REQUISITION LETTER

Dated: 17-08-2024

From Mrs. N.Vasanthi I/C, Department of English
SGK Government Degree College Vinukonda, Palnadu District

The Principal SGK Government Degree College Vinukonda,Palnadu District

Sub: Request for organizing Certificate Course in English for APSSDC Skill hub students-AY 2024-25 details – Req. Reg.

The Department of English has been organizing Certificate courses to the students every academic year as a vestige to develop Proficiency skills to the concerned. As a part of that initiative, this AY (2024-25), the Dept has planned to organise a two month Certificate Course SPEAKING SKILLS, PUL