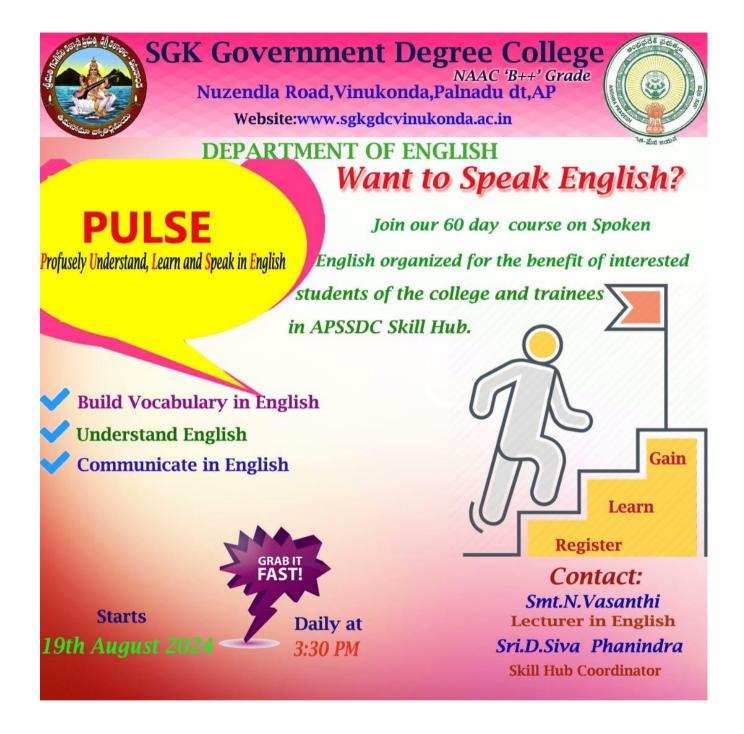

#### **BROCHURE**

#### **BACKGROUND OF THE EVENT**

SGK Government Degree College organizes certificate courses on all subjects for the students every academic year with a view to develop skills and specialization to the students. These courses are designed in such a way that the students can get benefits and acquire those skills for their development in their career. As a part of such courses, the Department of English has come forward with a course, 'PULSE'-Profusely understand and learn to speak in English', a certificate course to develop speaking skills to not only the college students but also to the APSSDC skill hub students as an outreach activity of the Department.

#### BRIEF REPORT OF THE COURSE, 'PULSE'

The Department of English has organised a certificate course on speaking skills to students of SGK Government Degree College & students from APSSDC. The Department has extended its services to the students of APSSDC as an outreach activity for the overall benefits. The certificate course bears the title, profusely understand and learn to speak in English-PULSE. This course runs for a duration of 60 days, for one hour on a daily basis. This course commences between 19.08.2024& 19.10.2024. This course completely involves in training all the abilities needed for good speaking in English. It encompasses topics related to the development of speaking English without any grammar and logical errors. This course targets the students who is from rural background who has the aspiration to speak in English. The course is designed with a lucid and laconic topics for learning and practice to the students. All the topics were intrigue selected and designed for the students to develop good speaking at the end of the course. Further, The course is completely learner-centred involving activities for enhancing good speaking skills. It encompasses myriad speaking activities such as Role-plays, Group Discussions, Debates ,JAMs to enhance good public speaking abilities to the students. Nevertheless, this course hopes that the whosoever learn this course can develop good speaking skills in this most important global communication tool with full confidence and energy.

#### LEARNING OBJECTIVES

- To develop good speaking skills
- To enrich good vocabulary skills
- To learn good public speaking skills
- To face interviews with full confidence
- To enhance their communication skills