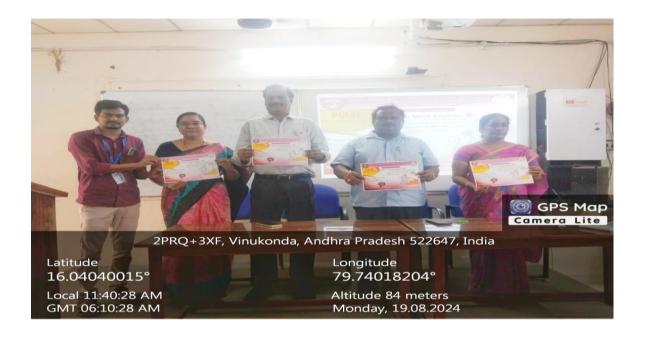

#### **PHOTOGRAPHS**

# Inauguration Of The Brochure Of The Certificate Course, 'PULSE', By the Faculty Members

Speech By Mrs.N.Vasanthi